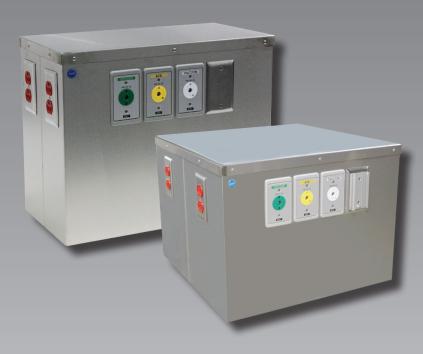

## SIGNATURE SERIES™

The SMP floor mounted stainless steel floor pedestal is designed to accommodate 12 services (electrical, communication and medical gas). The front and rear profiles can accommodate any 4 services with a center-to-center dimension of 3" [76.2 mm]. The sides can accommodate any 2 services with a center-to-center dimension of 5" [127 mm]. When customized floor pedestal solution is needed look no further than the SMP Signature Series.

## **Standard Sizes:**

- 20" W x 16" H x 10" D
- 20" W x 12" H x 10" D

## **FEATURES AND BENEFITS**

Welded ends for infection control measures

Brushed finish to ensure ease of cleaning

Standard shell sizes to ensure quick turn-around for delivery

Custom sizing also available upon request

Individual electrical gang boxes for electrical connections

Smart spacing solutions with single cut-out dimension for all services

High strength 18 gauge stainless steel construction