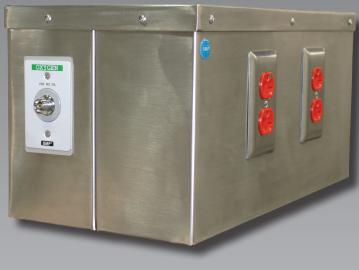

## SIGNATURE SERIES™

The SMP floor mounted stainless steel floor pedestal is designed to accommodate 12 services (electrical, communication and medical gas). The front and rear profiles can accommodate any 4 services with a center-to-center dimension of 3" [76.2 mm]. The sides can accommodate any 2 services with a center-to-center dimension of 5" [127 mm]. When customized floor pedestal solution is needed look no further than the SMP Signature Series.

## **FEATURES AND BENEFITS**

Welded ends for infection control measures

Brushed finish to ensure ease of cleaning

Standard shell sizes to ensure quick turn-around for delivery

Custom sizing also available upon request

Individual electrical gang boxes for electrical connections

Smart spacing solutions with single cut-out dimension for all services

High strength 18 gauge stainless steel construction