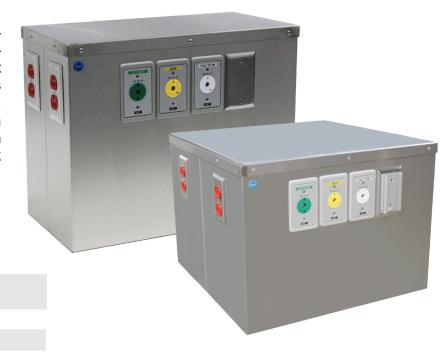

## SIGNATURE SERIES

STAINLESS STEEL FLOOR PEDESTAL

The SMP floor mounted stainless steel floor pedestal is designed to accommodate 12 services (electrical, communication and medical gas). The front and rear profiles can accommodate any 4 services with a center-to-center dimension of 3" [76.2 mm]. The sides can accommodate any 2 services with a center-to-center dimension of 5" [127 mm]. When customized floor pedestal solution is needed look no further than the SMP Signature Series.

## **FEATURES AND BENEFITS**

Welded ends for infection control measures

Brushed finish to ensure ease of cleaning

Standard shell sizes to ensure quick turn-around for delivery

Custom sizing also available upon request

Individual electrical gang boxes for electrical connections

Smart spacing solutions with single cut-out dimension for all services

High strength 18 gauge stainless steel construction

## STANDARD SIZES AVAILABLE

20"W x 16"H x 10"D

20"W x 12"H x 10"D