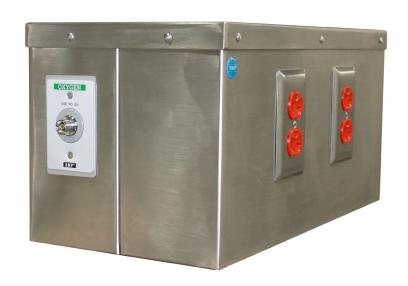

## SIGNATURE SERIES

STAINLESS STEEL FLOOR PEDESTAL

The SMP floor mounted stainless steel floor pedestal is designed to accommodate 12 services (electrical, communication and medical gas). The front and rear profiles can accommodate any 4 services with a center-to-center dimension of 3" [76.2 mm]. The sides can accommodate any 2 services with a center-to-center dimension of 5" [127 mm]. When customized floor pedestal solution is needed look no further than the SMP Signature Series.

## **FEATURES AND BENEFITS**

Welded ends for infection control measures

Brushed finish to ensure ease of cleaning

Standard shell sizes to ensure quick turn-around for delivery

Custom sizing also available upon request

Individual electrical gang boxes for electrical connections

Smart spacing solutions with single cut-out dimension for all services

High strength 18 gauge stainless steel construction